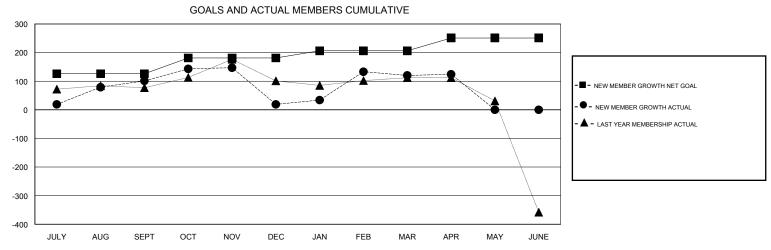

## MONTHLY MEMBERSHIP PROGRESS REPORT

District 323A3

Results as of: 4/30/2017

| DROPPED CLUBS: 2  DROPPED MEMBERS |           | 76 CLUBS OF 109 ADDED 1 OR MORE<br>NEW MEMBERS | GENDER DISTRI<br>MALE<br>FEMALE | BUTION<br>3,836 (61.41%)<br>2,411 (38.59%) |       |
|-----------------------------------|-----------|------------------------------------------------|---------------------------------|--------------------------------------------|-------|
| DECEASED                          | 9         | CLICK HERE FOR CUMULATIVE MEMBERSHIP DATA      | TOTAL FAMILY UNIT MEMBERS       |                                            | 4,298 |
| CLUB CANCELLED OTHER              | 15<br>487 |                                                | FAMILY MEMBERS PAYING HALF 2,5  |                                            | 2,502 |
| TOTAL                             | 511       |                                                |                                 |                                            |       |