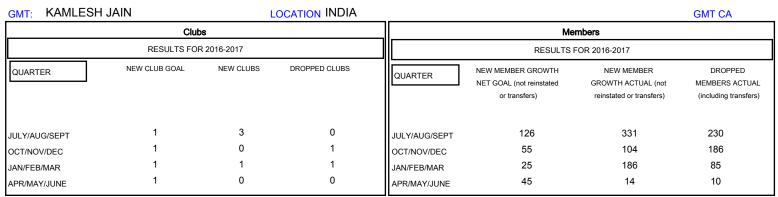

## MONTHLY MEMBERSHIP PROGRESS REPORT

District 323A3

Results as of: 4/30/2017

| DROPPED CLUBS: 2  DROPPED MEMBERS |           | 76 CLUBS OF 109 ADDED 1 OR MORE<br>NEW MEMBERS | GENDER DISTRI<br>MALE<br>FEMALE | BUTION<br>3,836 (61.41%)<br>2,411 (38.59%) |       |
|-----------------------------------|-----------|------------------------------------------------|---------------------------------|--------------------------------------------|-------|
| DECEASED                          | 9         | CLICK HERE FOR CUMULATIVE MEMBERSHIP DATA      | TOTAL FAMILY UNIT MEMBERS       |                                            | 4,298 |
| CLUB CANCELLED OTHER              | 15<br>487 |                                                | FAMILY MEMBERS PAYING HALF 2,5  |                                            | 2,502 |
| TOTAL                             | 511       |                                                |                                 |                                            |       |