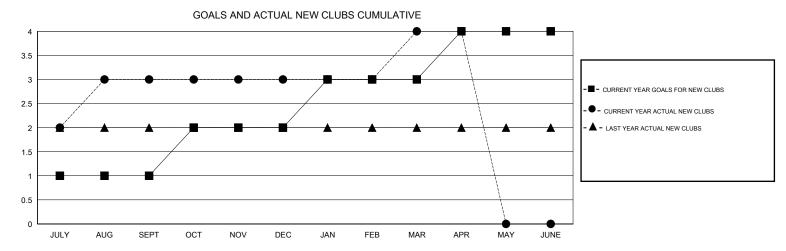

## MONTHLY MEMBERSHIP PROGRESS REPORT

District 323A3

Results as of: 4/30/2017

| DROPPED CLUBS: 2  DROPPED MEMBERS |           | 76 CLUBS OF 109 ADDED 1 OR MORE<br>NEW MEMBERS | GENDER DISTRI<br>MALE<br>FEMALE | BUTION<br>3,836 (61.41%)<br>2,411 (38.59%) |       |
|-----------------------------------|-----------|------------------------------------------------|---------------------------------|--------------------------------------------|-------|
| DECEASED                          | 9         | CLICK HERE FOR CUMULATIVE MEMBERSHIP DATA      | TOTAL FAMILY UNIT MEMBERS       |                                            | 4,298 |
| CLUB CANCELLED OTHER              | 15<br>487 |                                                | FAMILY MEMBERS PAYING HALF 2,5  |                                            | 2,502 |
| TOTAL                             | 511       |                                                |                                 |                                            |       |